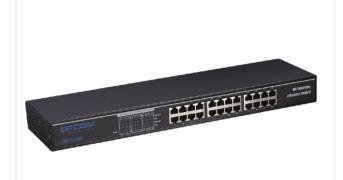

24 Port Fast Ethernet Switch

## **Description**

24 Port 10/100Mbps switch supports the function of auto-negotiation and automatic crossing. Compliant with IEEE802.3x standard for data flow control for full duplex mode. Ideal for using at offices. Easy Plug and Play instalation. Low Energy consumption.

## **Features**

Compliant with the IEEE 802.3 10Base-T Ethernet, IEEE 802.3u 100Base-TX specifications.

24 port 10/100Mbps TX Auto-Negotiation Ethernet Switch.

Automatic Source MAC Address Learning and Aging.

## **Specifications**

Standard: IEEE 802.3 10Base-T, IEEE 802.3u 100Base-TX. IEEE

802.3x Flow Control Port: 24 10/100Mbps Auto-Negotiation RJ45 ports (Auto

MDI/MDIX)

Network Media: 10BASE-T: UTP Cat.3 or up, 100BASE-TX: UTP