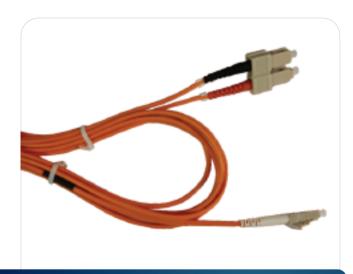

## **QP-LCSC50M**

Fiber Optical Patch Cord

## **Features**

Designed for high speed transmission Duplex for simultaneous bi-directional data transfer.

Each cable is packaged in a sealed plastic bag

The fiber optic patch cable is fully tested.

Multimode commonly used for lower speed, short-distance applications Length 1, 2, 3, 5M Connector type SC/LC

## **Specifications**

Connector Type: LC Multimode, SC Multimode

Cable Type:

Zipcorp Cable ø2.0mm, 50/125um Multimode

Cable Jacket: Orange color, PVC material

Shrink Tube

Length: xM(FT)

Performance: