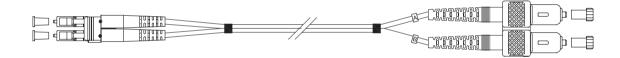

## **QP-LCSC50M**

Fiber Optical Patch Cord

## **Features**

Designed for high speed transmission Duplex for simultaneous bi-directional data transfer.

Each cable is packaged in a sealed plastic bag

The fiber optic patch cable is fully tested.

Multimode commonly used for lower speed, short-distance applications Length 1, 2, 3, 5M Connector type SC/LC

## **Specifications**

Connector Type: LC Multimode, SC Multimode

Cable Type:

Zipcorp Cable ø2.0mm, 50/125um Multimode

Cable Jacket: Orange color, PVC material

Shrink Tube

Length: xM(FT)

Performance: